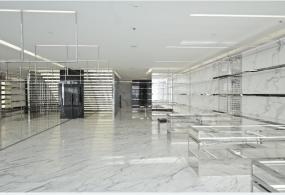

# YVES ST-LAURENT VANCOUVER

746 Thurlow

This project was a 3-storey renovation for a luxury retail store. Structural bulkheads for the marble finishing, ceilings finished to level 5 and knife edges to perimeters of all drywall ceilings were installed by RWC.

**Grand Stairway** 

Retail Sales Area