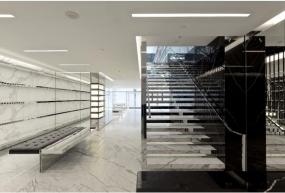

# YVES ST-LAURENT VANCOUVER

746 Thurlow

This project was a 3-storey renovation for a luxury retail store. Structural bulkheads for the marble finishing, ceilings finished to level 5 and knife edges to perimeters of all drywall ceilings were installed by RWC.

**Grand Stairway** 

Retail Sales Area