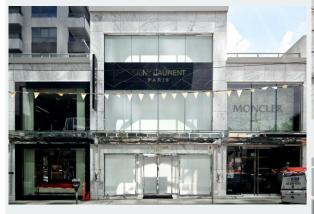

# YVES ST-LAURENT VANCOUVER

746 Thurlow

This project was a 3-storey renovation for a luxury retail store. Structural bulkheads for the marble finishing, ceilings finished to level 5 and knife edges to perimeters of all drywall ceilings were installed by RWC.