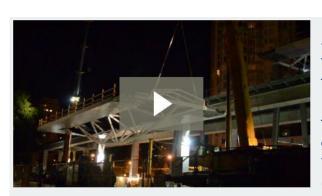

### WHATS NEW AT RWC

CLICK HERE TO WATCH A VIDEO CLIP OF THE INITIAL LIFT!

At 2:00 AM on August 26, modern technology was leveraged to bring innovation to the construction industry. At the Metrotown Skytrain Station, a 80 tonne roof truss section was lifted into place above the guide way for the New West Side Station. Thanks to the vision of the team at Graham Construction in selecting sub-trades that shared in their vision, RWC was grateful to bring our experience to this project.