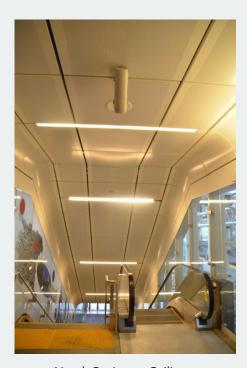

### NEW WEST SKYTRAIN STATION

Curved Ceiling at Platform Level

Convex Ceiling at Concourse Level

North Stairway Ceiling

The New West Skytrain upgrade consisted of extensive custom metal ceilings, intricate details with curved ceilings and large convex ceiling at the concourse level. The main challenge of this project was maintaining public safety and working around Translink schedules.