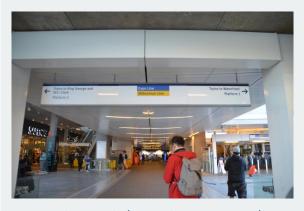

### NEW WEST SKYTRAIN STATION

Curved Ceiling at Platform Level

Convex Ceiling at Concourse Level

North Stairway Ceiling

The New West Skytrain upgrade consisted of extensive custom metal ceilings, intricate details with curved ceilings and large convex ceiling at the concourse level. The main challenge of this project was maintaining public safety and working around Translink schedules.