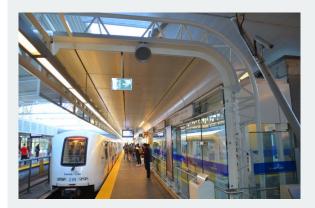

### NEW WEST SKYTRAIN STATION

Curved Ceiling at Platform Level

Convex Ceiling at Concourse Level

North Stairway Ceiling

The New West Skytrain upgrade consisted of extensive custom metal ceilings, intricate details with curved ceilings and large convex ceiling at the concourse level. The main challenge of this project was maintaining public safety and working around Translink schedules.